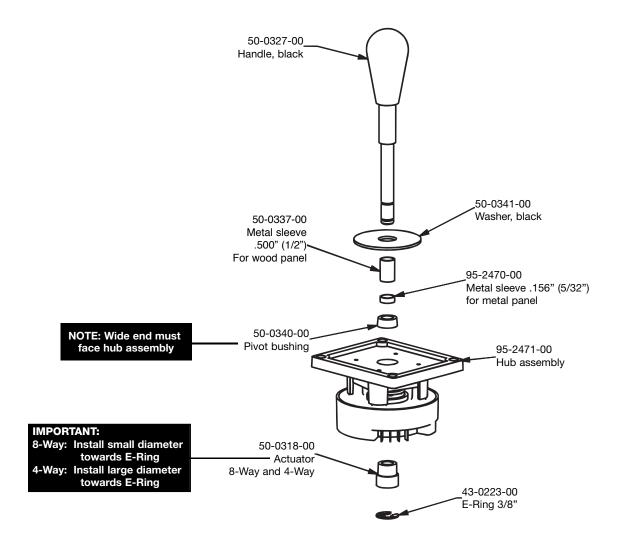

## ASSEMBLY INSTRUCTIONS

- 1. Always install the joystick with the electrical terminals facing the player's right.
- 2. Connect the joystick's power to **the power supply only:** Red: +5 Volts **from power supply only** 
  - Black: Ground from power supply only
- 3. Install the black actuator on the joystick shaft:
  8-way play: small diameter toward E-Ring
  4-way play: large diameter toward E-Ring (as shown in illustration below)
- 4. Connect control wires to the proper terminals on the joystick according to the directions (up, down, left, and right).
- 5. Adjust the joystick height for wood or metal panels using the enclosed sleeves.